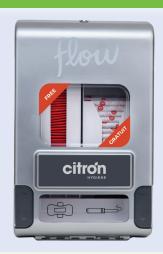

### **Aunt Flow**

Material: ABS resin & anti-rust

**Installation:** Wall-mounted

**Capacity:** 50 pads and 50 tampons **Dimensions:**  $26^{\circ} \times 16.25^{\circ} \times 7^{\circ} (H \times W \times D)$ 

Colour: Silver & white