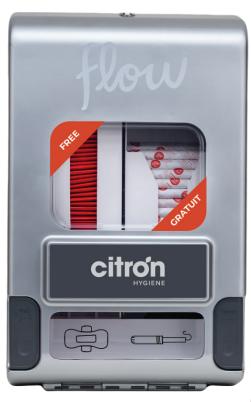

# Free-Vend Menstrual Product Dispenser

Aunt Flow period product dispensers are the best free-vend solution for establishments committed to promoting menstrual equity. With reliable servicing from Citron Hygiene, providing these organic, sustainable, free pads and tampons to your washroom users will show that your organisation cares for the well-being of everyone who steps foot on your premises.

# Provide healthy, sustainable pads & tampons