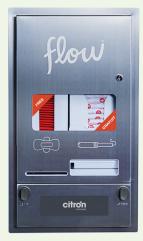

# **Aunt Flow Stainless Steel**

Material: Coated stainless steel & anti-rust

**Installation:** Recessed, bezel with hardware included

Capacity:50 pads and 50 tamponsDimensions: $26" \times 14" \times 6" (H \times W \times D)$ Install Depth:2.75" out from wall.

A wall opening of 26.5" x 14.25"

is required for installation.

**Colour:** Stainless steel