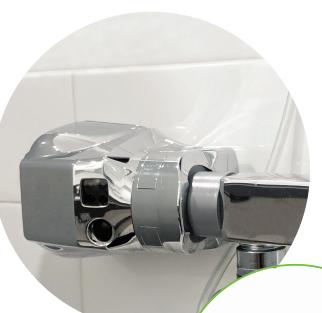

### **Innovative Technology**

Battery life lasts for 3 years or 600,000 flushes for clamp, 100,000 for side-mount or tank. (4 batteries included).

### Versatility

Side-mount, clamp, and tank options make it easy to convert any fixture in minutes and without disruption to users.