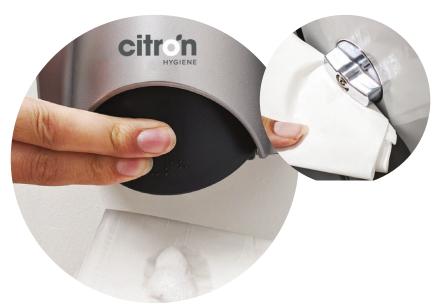

#### **Ease of Application**

Toilet seat and fixture cleaner is dispensed onto toilet paper which is used to wipe down the toilet seat, flush handles, door locks and other commonly touched fixtures.

#### Safe to Touch

- Dispenser lever is made of polygiene antibacterial material that breaks the transmission of disease by stunting bacteria growth on the pump surface
- This technology uses silver ions to create a protective shield against the growth of bacteria like E. Coli and staph as well as funguses and mould