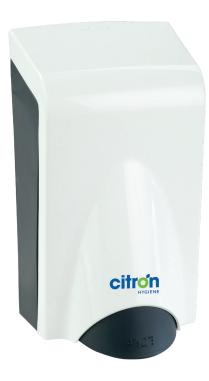

# **Product Overview**

## **Options & Specifications**

Activation: Manual

**Dimensions** 8.6" x 4.7" x 5.1"  $(H \times W \times D)$ 

Volume: 15L or 23L

Sustainability: Unit recycled at end of useful life

**Colour:** White or Designer Grey