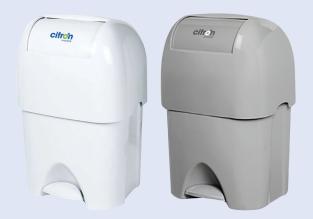

## **Product Overview**

### **Hygienic Design**

- Our disposal unit has a foot pedal for no-touch operation, and a large opening for ease of use
- The contemporary design and large capacity make this unit well suited for any public washroom

### **Options & Specifications**

| Activation:     | Foot Pedal                              |
|-----------------|-----------------------------------------|
| Dimensions:     | 25.9" x 17.1" x 14.5" (H x W x D)       |
| Volume:         | 3.2 US gal                              |
| Sustainability: | Unit recycled at the end of useful life |
| Colour:         | White or Grey                           |
|                 |                                         |