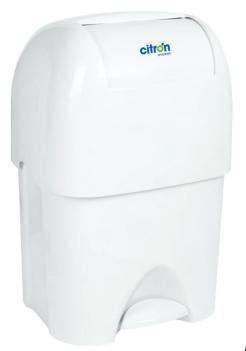

## **Product Overview**

### **Hygienic Design**

- Our disposal unit has a foot pedal for no-touch operation, and a large opening for ease of use
- The contemporary design and large capacity make this unit well suited for any public washroom

### **Options & Specifications**

| Activation:     | Foot Pedal                              |
|-----------------|-----------------------------------------|
| Dimensions:     | 25.9" x 17.1" x 14.5" (H x W x D)       |
| Volume:         | 3.2 US gal                              |
| Sustainability: | Unit recycled at the end of useful life |
| Colour:         | White or Grey                           |
|                 |                                         |