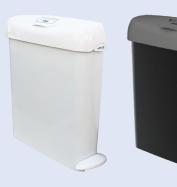

## **Options & Specifications**

Activation: Infrared Sensor or Foot Pedal

Power: 2D batteries, included (auto unit)

Dimensions: 21.6" x 5.9" x 21.2" (H x W x D)

Volume: 5.8 US gal

Sustainability: Unit recycled at end of useful life
Colour: White or Designer Grey/Black