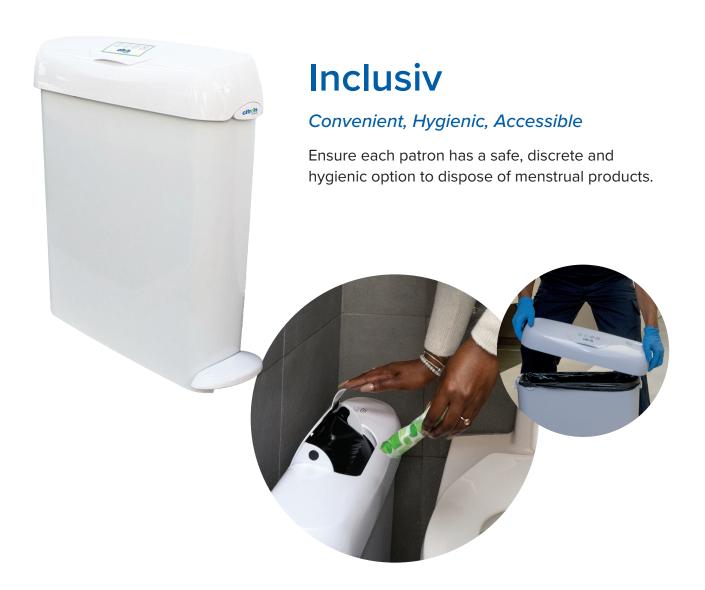

## **Product Overview**

#### **Attractive and Functional Design**

- Soft close lid allows discretion while in use
- Aesthetically pleasing and contemporary design
- Narrow for ease of placement on floor
- Automatic infrared sensor and foot pedal operations available

#### Innovative and Hygienic

- Innovative, hygienic membrane prevents soiling of modesty tray
- Oxodegradable liner bags contain waste and prevent spills

## **Options & Specifications**

Activation: Infrared Sensor or Foot Pedal

Power: 2D batteries, included (auto unit)

Dimensions: 21.6" x 5.9" x 21.2" (H x W x D)

Volume: 5.8 US gal

Sustainability: Unit recycled at end of useful life
Colour: White or Designer Grey/Black